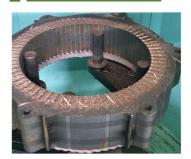

# HV(EV) vehicle motor copper wire cutter(COPC)

### This machine cuts the copper wire coils of HV (EV) vehicle motors.



### Before processing



After processing



#### Specification

| Power source                | AC200V %3-phase                          |
|-----------------------------|------------------------------------------|
| Power consumption           | 4.0KVA                                   |
| Cutting capacity            | 30~80秒 *Excluding removal and attachment |
| Work removal and attachment | Manual                                   |
| Work holding                | Clamp by manually turning the handle     |
| Safety<br>measures          | Shutter                                  |
| Size                        | 820(W) X 1,650(D) X 2,100(H) (mm)        |
| Weight                      | About 780Kg                              |

- Supports a variety of work sizes.
- After starting, automatic operation continues until cutting is c