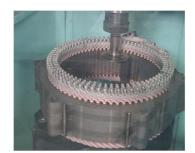

# HV(EV) vehicle motor copper wire cutter(COPC)

### This machine cuts the copper wire coils of HV (EV) vehicle motors.



### Before processing



After processing



#### Specification

| Power source                | AC200V %3-phase                          |
|-----------------------------|------------------------------------------|
| Power consumption           | 4.0KVA                                   |
| Cutting capacity            | 30~80秒 *Excluding removal and attachment |
| Work removal and attachment | Manual                                   |
| Work holding                | Clamp by manually turning the handle     |
| Safety<br>measures          | Shutter                                  |
| Size                        | 820(W) X 1,650(D) X 2,100(H) (mm)        |
| Weight                      | About 780Kg                              |

- Supports a variety of work sizes.
- After starting, automatic operation continue