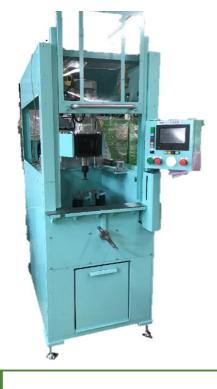

# HV(EV) vehicle motor copper wire cutter(COPC)

### This machine cuts the copper wire coils of HV (EV) vehicle motors.

#### Specification

| Power source                | AC200V %3-phase                          |
|-----------------------------|------------------------------------------|
| Power consumption           | 4.0KVA                                   |
| Cutting capacity            | 30~80秒 *Excluding removal and attachment |
| Work removal and attachment | Manual                                   |
| Work holding                | Clamp by manually turning the handle     |
| Safety<br>measures          | Shutter                                  |
| Size                        | 820(W) X 1,650(D) X 2,100(H) (mm)        |
| Weight                      | About 780Kg                              |

- Supports a variety of work sizes.
- After starting, automatic operation continues until cutting is complete.
- Laser marker allows visual confirmation of cutting position.
- Safety measures using shutters.