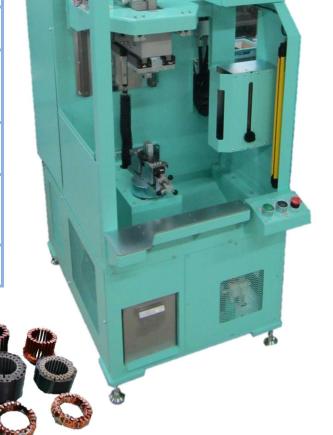

## Copper Wire Coil Cutter

This unit is designed to cut motors and copper wire coils of refrigerators, washing machines and other appliances.

## **■** Features

- •The cut height can be arbitrarily selected.
- •It is easily operable, and safety is assured.
- •It uses of the nippers assures flat cut surfaces.
- ·Cutting is done by deforming the composition, and almost no cut chips are left.

## **■** General Specifications

| Power supply              | AC200V, three-phase,<br>2.5K VA(Japan)<br>It depends on the country. |
|---------------------------|----------------------------------------------------------------------|
| Hydraulic<br>Power Source | MAX15MPa (oil capacity : 10 $\ell$ )                                 |
| Cutting Size              | Core Inner diameter : φ60-80                                         |
| Cutting Time              | 20-30 seconds (excluding connecting and disconnecting time)          |
| Chucking<br>Method        | Two-way                                                              |
| External<br>Dimension     | 750mm(W)、1025mm(D)<br>1720mm(H)                                      |
| Weight                    | 450 Kg                                                               |