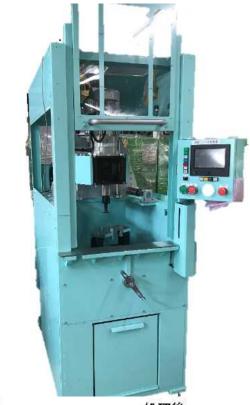

# Motor core copper wire cutter

Cut copper wire of motor (DC / DD motor, AC motor, etc.) apparatus.

#### Features

- •Can cut copper wires of various work sizes.
- ·After startup, automatic operation until cutting is completed.
- $\boldsymbol{\cdot} The cutting position is visually checked with a laser marker.$
- •Safety measures by installing a shutter.

## General Specifications

| Power<br>supply       | AC200V, three-phase, 4KVA(Japan)<br>It depends on the country. |
|-----------------------|----------------------------------------------------------------|
| Cutting<br>ability    | 1 cut 30 to 80 seconds                                         |
| Desorption<br>of work | A Person sets on the device                                    |
| Work holding          | A person turns the handle to fix it                            |
| Safety<br>measure     | With shutter                                                   |
| External<br>Dimension | 800mm(W)<br>1650mm(D)<br>2100mm(H)                             |