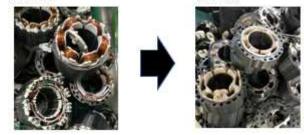

dsymbol{\cdot} The cutting position is visually checked with a laser marker.$
- •Safety measures by installing a shutter.

## General Specifications

| Power<br>supply       | AC200V, three-phase, 4KVA(Japan)<br>It depends on the country. |
|-----------------------|----------------------------------------------------------------|
| Cutting<br>ability    | 1 cut 30 to 80 seconds                                         |
| Desorption<br>of work | A Person sets on the device                                    |
| Work holding          | A person turns the handle to fix it                            |
| Safety<br>measure     | With shutter                                                   |
| External<br>Dimension | 800mm(W)<br>1650mm(D)<br>2100mm(H)                             |



処理前

処理後



Serve with Technology

### EISHIN TECHNOLOGY (O; LTD. Mechatronics in Japan

#### ♦Contact

Address : 8-9-16 Fukayanaka,Ayase,Kanagawa,Japan Email : information@eishin-tec-co.jp website : http://www.eishin-tec-co.jp/english/cn7/pg 487663.html